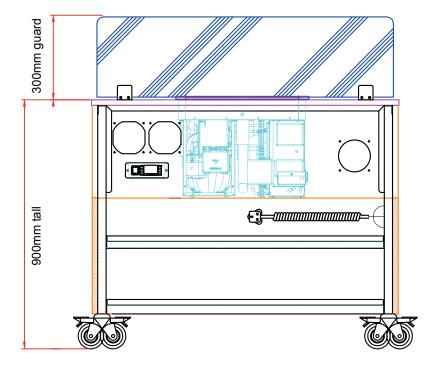

## ICE CREAM ROLL CART - 1 PAN - 'THE SEVILLE'

SINGLE ICE CREAM CART - ICE PAN / ICE TEPPAN / ROLLED ICE CREAM MACHINE

**Function**: Ice cream cart with 1x Ice Pan to create ice cream rolls.

**Dimensions**: 1134mm wide, 610mm deep, 900mm tall.

Warranty & Guarantee: 24 month warranty. Guaranteed to operate in +38°C ambient temperature.

**Other Features**: Heavy duty castor wheels. Storage shelf. 10mm perspex sneeze guard. Ingredient and utensil pots included.