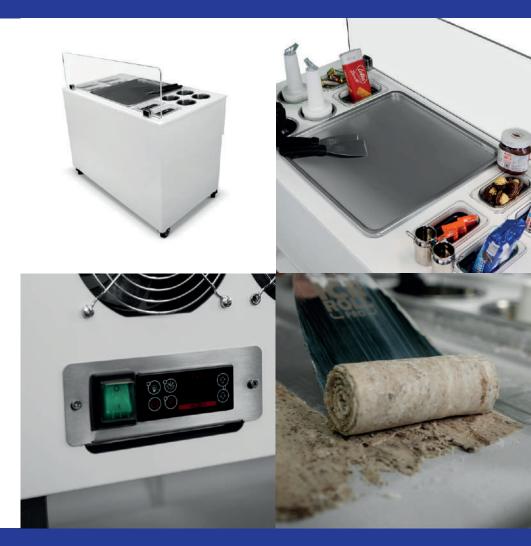

## ICE CREAM ROLL CART - 1 PAN - 'THE SEVILLE'

SINGLE ICE CREAM CART - ICE PAN / ICE TEPPAN / ROLLED ICE CREAM MACHINE

**Function**: Ice cream cart with 1x Ice Pan to create ice cream rolls.

**Dimensions**: 1134mm wide, 610mm deep, 900mm tall.

Controller: Built in.

**Temperature Range**: -15°C to -30°C continuously adjustable.

Accessories: 1x Pair of Ice Roll Pro Scrapers included. Accessory packages available. Online training videos included. On-site training available.

Warranty & Guarantee: 24 month warranty. Guaranteed to operate in +38°C ambient temperature.

**Other Features**: Heavy duty castor wheels. Storage shelf. 10mm perspex sneeze guard. Ingredient and utensil pots included.

Refrigerant: R290. Approx 80g.

(+44) 0333 335 5382

- icerollpro.com
- info@icerollpro.com
- Unit 57 Spaces Business Centre, 15-17 Ingate Place, London SW8 3NS, UK.

@icerollpro

You Tube

0

- icerollpro.com
- (+44) 0333 335 5382
- info@icerollpro.com
- Unit 57 Spaces Business Centre, 15-17 Ingate Place, London SW8 3NS, UK.