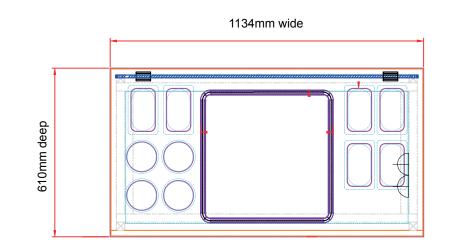

## ICE CREAM ROLL CART - 1 PAN - 'THE SEVILLE'

SINGLE ICE CREAM CART - ICE PAN / ICE TEPPAN / ROLLED ICE CREAM MACHINE

**Function**: Ice cream cart with 1x Ice Pan to create ice cream rolls.

**Dimensions**: 1134mm wide, 610mm deep, 900mm tall.