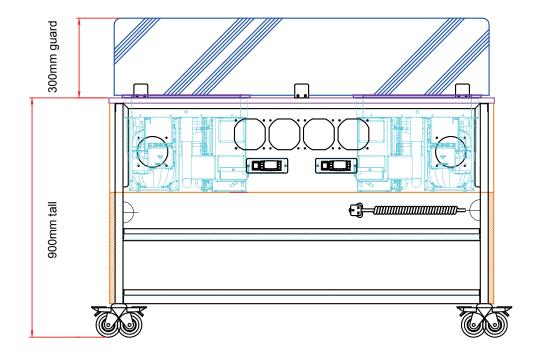

## ICE CREAM ROLL CART - 2 PAN - 'THE SAINT TROPEZ'

DOUBLE ICE CREAM CART - ICE PAN / ICE TEPPAN / ROLLED ICE CREAM MACHINE

**Function**: Ice cream cart with 2x Ice Pan to create ice cream rolls.

**Dimensions**: 1450mm wide, 610mm deep, 900mm tall.

Warranty & Guarantee: 24 month warranty. Guaranteed to operate in +38°C ambient temperature.

Other Features: Heavy duty castor wheels. Storage shelf. 10mm perspex sneeze guard. Ingredient and utensil pots included.