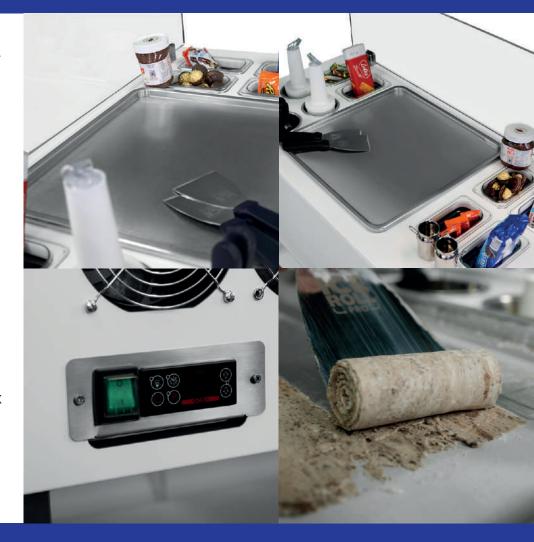

## ICE CREAM ROLL CART - 2 PAN - 'THE SAINT TROPEZ'

DOUBLE ICE CREAM CART - ICE PAN / ICE TEPPAN / ROLLED ICE CREAM MACHINE

**Function**: Ice cream cart with 2x Ice Pan to create ice cream rolls.

**Dimensions**: 1450mm wide, 610mm deep, 900mm tall.

Controller: 2x built in.

**Temperature Range**: -15°C to -30°C continuously adjustable for each unit..

Accessories: 2x pairs of Ice Roll Pro Scrapers included. Accessory packages available. Online training videos included. On-site training available.

Warranty & Guarantee: 24 month warranty. Guaranteed to operate in +38°C ambient temperature.

Other Features: Heavy duty castor wheels. Storage shelf. 10mm perspex sneeze guard. Ingredient and utensil pots included.