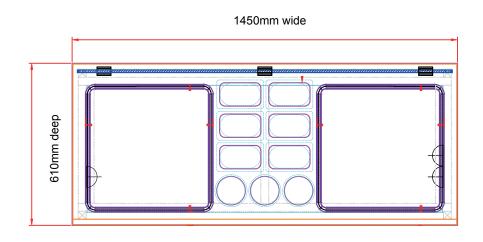

## ICE CREAM ROLL CART - 2 PAN - 'THE SAINT TROPEZ'

DOUBLE ICE CREAM CART - ICE PAN / ICE TEPPAN / ROLLED ICE CREAM MACHINE

**Function**: Ice cream cart with 2x Ice Pan to create ice cream rolls.

**Dimensions**: 1450mm wide, 610mm deep, 900mm tall.