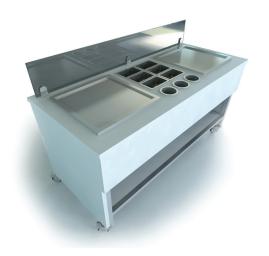

### **Ice Cream Carts**

We have a range of high quality, commerical grade ice cream carts. Considerately designed with the operator in mind, they feature ingredient pots, a sneeze guard, a built-in ventilation system, quick tool access, ice cream mix holders and heavy duty castor wheels.

| Name        | The Seville                 |
|-------------|-----------------------------|
|             | Single Pan Cart             |
| Power       | 220-240v 50Hz               |
|             | (Other standards available) |
| Watts       | Peak: 1100w                 |
|             | Average: 850w               |
| Size        | 1112mm wide x 580mm deep    |
|             | 1200mm tall (including      |
|             | sneeze guard)               |
| Weight      | TBC                         |
| Refrigerant | R290                        |

List Price **£11,761** 

5% saving

| Name        | The Saint-Tropez                     |
|-------------|--------------------------------------|
|             | Double Pan Cart                      |
| Power       | 220-240v 50Hz                        |
|             | (Other standards available)          |
| Watts       | Peak: 2200w                          |
|             | Average: 1700w                       |
| 0:          | 1450mm wide x 610mm deep             |
| Size        | 1200mm tall (including sneeze guard) |
|             | sneeze guaru)                        |
| Weight      | TBC                                  |
| Refrigerant | R290                                 |