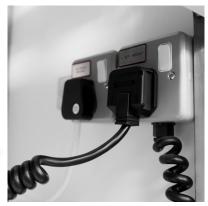

## **Drop-In Ice Pan**

As a counter built-in unit, the ice pan will drop into a cut-out in an ice cream cart or counter top area. The below unit is suitable if you are installing into a food truck or already have a suitable counter area. It should have appropriate ventilation, which is detailed in our installation instructions. We sell approved ice cream carts which arrive with the ice pan. Otherwise we can sell appropriate fans which plug directly into the unit for seamless operation.

#### **Specifications**

| Power       | 220-240v 50Hz                |
|-------------|------------------------------|
|             | (Other standards available)  |
| Watts       | Peak: 1100w<br>Average: 850w |
| Size        | 450mm x 450mm<br>355mm tall  |
| Weight      | 35kg                         |
| Refrigerant | R290                         |