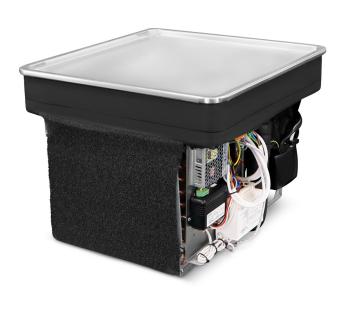

## **Drop-In Ice Pan**

As a counter built-in unit, the ice pan will drop into a cut-out in an ice cream cart or counter top area. The below unit is suitable if you are installing into a food truck or already have a suitable counter area. It should have appropriate ventilation, which is detailed in our installation instructions. We sell approved ice cream carts which arrive with the ice pan. Otherwise we can sell appropriate fans which plug directly into the unit for seamless operation.

#### **Specifications**

| Power       | 220-240v 50Hz                |
|-------------|------------------------------|
|             | (Other standards available)  |
| Watts       | Peak: 1100w<br>Average: 850w |
| Size        | 450mm x 450mm<br>355mm tall  |
| Weight      | 35kg                         |
| Refrigerant | R290                         |