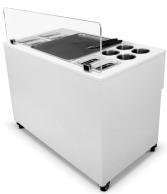

## **Drop-In Ice Pan**

As a counter built-in unit, the ice pan will drop into a cut-out in an ice cream cart or counter top area. The below unit is suitable if you are installing into a food truck or already have a suitable counter area. It should have appropriate ventilation, which is detailed in our installation instructions. We sell approved ice cream carts which arrive with the ice pan. Otherwise we can sell appropriate fans which plug directly into the unit for seamless operation.

#### **Specifications**

| Power       | 220-240v 50Hz                |
|-------------|------------------------------|
|             | (Other standards available)  |
| Watts       | Peak: 1100w<br>Average: 850w |
| Size        | 450mm x 450mm<br>355mm tall  |
| Weight      | 35kg                         |
| Refrigerant | R290                         |