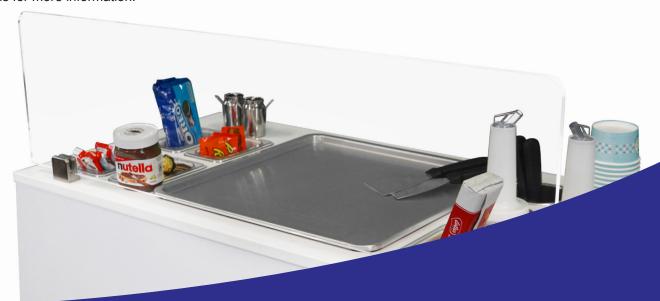

## **Drop-In Ice Pan**

As a counter built-in unit, the ice pan will drop into a cut-out in an ice cream cart or counter top area. The below unit is suitable if you are installing into a food truck or already have a suitable counter area. It should have appropriate ventilation, which is detailed in our installation instructions. We sell approved ice cream carts which arrive with the ice pan. Otherwise we can sell appropriate fans which plug directly into the unit for seamless operation.

### Accessories

We have a range of accessory packages which include the utensils recommended to run your ice cream station. Speak to us about which package is best for you.