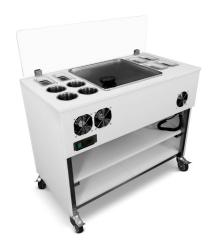

### **Ice Cream Carts**

We have a range of high quality, commerical grade ice cream carts. Considerately designed with the operator in mind, they feature ingredient pots, a sneeze guard, a built-in ventilation system, quick tool access, ice cream mix holders and heavy duty castor wheels.

| Name        | The Seville                 |
|-------------|-----------------------------|
|             | Single Pan Cart             |
| Power       | 220-240v 50Hz               |
|             | (Other standards available) |
| Watts       | Peak: 1100w                 |
|             | Average: 850w               |
| Size        | 1112mm wide x 580mm deep    |
|             | 1200mm tall (including      |
|             | sneeze guard)               |
| Weight      | TBC                         |
| Refrigerant | R290                        |

List Price **£11,761** 

5% saving

| Name        | The Saint-Tropez                     |
|-------------|--------------------------------------|
|             | Double Pan Cart                      |
| Power       | 220-240v 50Hz                        |
|             | (Other standards available)          |
| Watts       | Peak: 2200w                          |
|             | Average: 1700w                       |
| 0:          | 1450mm wide x 610mm deep             |
| Size        | 1200mm tall (including sneeze guard) |
|             | sneeze guaru)                        |
| Weight      | TBC                                  |
| Refrigerant | R290                                 |