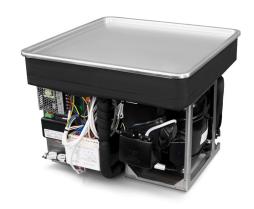

## **Drop-In Ice Pan**

As a counter built-in unit, the ice pan will drop into a cut-out in an ice cream cart or counter top area. The below unit is suitable if you are installing into a food truck or already have a suitable counter area. It should have appropriate ventilation, which is detailed in our installation instructions. We sell approved ice cream carts which arrive with the ice pan. Otherwise we can sell appropriate fans which plug directly into the unit for seamless operation.

#### **Specifications**

| Power       | 220-240v 50Hz                |
|-------------|------------------------------|
|             | (Other standards available)  |
| Watts       | Peak: 1100w<br>Average: 850w |
| Size        | 450mm x 450mm<br>355mm tall  |
| Weight      | 35kg                         |
| Refrigerant | R290                         |

List Price £6602