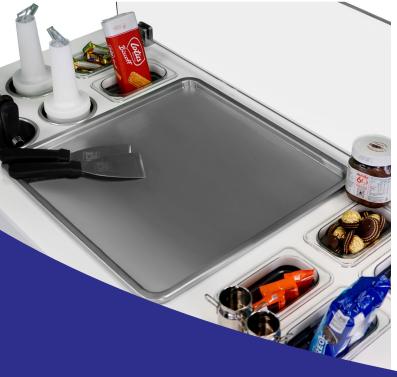

### **Ice Cream Carts**

We have a range of high quality, commerical grade ice cream carts. Considerately designed with the operator in mind, they feature ingredient pots, a sneeze guard, a built-in ventilation system, quick tool access, ice cream mix holders and heavy duty castor wheels.

| Name        | The Seville                 |
|-------------|-----------------------------|
|             | Single Pan Cart             |
| Power       | 220-240v 50Hz               |
|             | (Other standards available) |
| Watts       | Peak: 1100w                 |
|             | Average: 850w               |
| Size        | 1112mm wide x 580mm deep    |
|             | 1200mm tall (including      |
|             | sneeze guard)               |
| Weight      | TBC                         |
| Refrigerant | R290                        |

List Price **£11,761** 

5% saving

| Name        | The Saint-Tropez                     |
|-------------|--------------------------------------|
|             | Double Pan Cart                      |
| Power       | 220-240v 50Hz                        |
|             | (Other standards available)          |
| Watts       | Peak: 2200w                          |
|             | Average: 1700w                       |
| 0:          | 1450mm wide x 610mm deep             |
| Size        | 1200mm tall (including sneeze guard) |
|             | sneeze guaru)                        |
| Weight      | TBC                                  |
| Refrigerant | R290                                 |