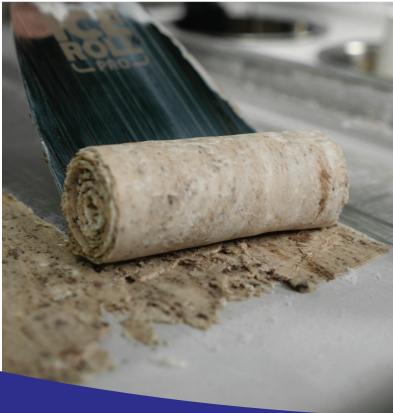

#### What Is Rolled Ice Cream?

Rolled ice cream began its rise to fame in Thailand and South East Asia. Street food vendors created a way to entertain customers and offer unlimited flavours. Pictures and videos soon spread across social media and the trend grew across the world. Now you can find rolled ice cream businesses in major cities, tourist destinations and prestigious venues serving excited customers their tasty ice cream rolls.

Customers watch their choice of ingredients chopped up on the -30°C ice pan and freeze instantly. The mix is spread out and right before their eyes, the ice cream rolls are curled into shape. Ice cream rolls offer endless flavours and entertainment. Why just have ice cream,

when you can have a captivating show too?

Ice cream rolls are excellent for a stand-alone business, or addition to your existing food business. We have successfully supplied to start-up businesses, dessert shop franchises, hotels, event venues and kitchens to name a few.