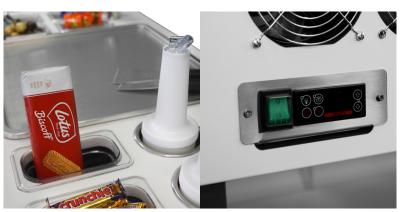

## **Drop-In Ice Pan**

As a counter built-in unit, the ice pan will drop into a cut-out in an ice cream cart or counter top area. The below unit is suitable if you are installing into a food truck or already have a suitable counter area. It should have appropriate ventilation, which is detailed in our installation instructions. We sell approved ice cream carts which arrive with the ice pan. Otherwise we can sell appropriate fans which plug directly into the unit for seamless operation.

#### **Specifications**

| Power       | 220-240v 50Hz                |
|-------------|------------------------------|
|             | (Other standards available)  |
| Watts       | Peak: 1100w<br>Average: 850w |
| Size        | 450mm x 450mm<br>355mm tall  |
| Weight      | 35kg                         |
| Refrigerant | R290                         |

### **Ice Cream Carts**

We have a range of high quality, commerical grade ice cream carts. Considerately designed with the operator in mind, they feature ingredient pots, a sneeze guard, a built-in ventilation system, quick tool access, ice cream mix holders and heavy duty castor wheels.