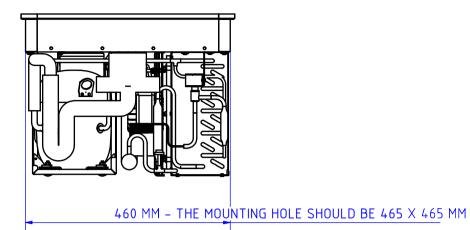

## ICE CREAM ROLL MACHINE

COUNTER DROP-IN - ICE PAN / ICE TEPPAN / ROLLED ICE CREAM MACHINE

Function: Ice Pan to create ice cream rolls.

**Dimensions**: Working area of 450x450mm, 355mm tall. See techical drawing for cut-out size.