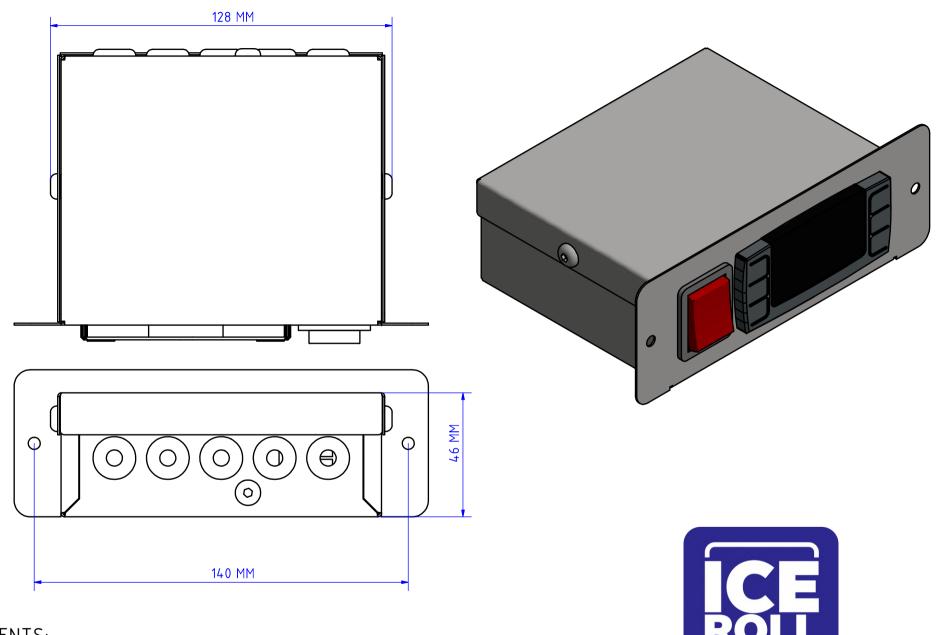

## COMMENTS:

1. The mounting hole for the control panel should have the dimensions: 130 x 50 mm