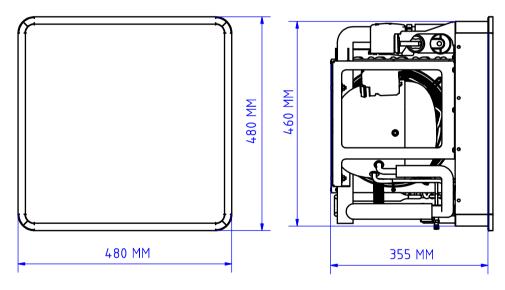

## ICE CREAM ROLL MACHINE

COUNTER DROP-IN - ICE PAN / ICE TEPPAN / ROLLED ICE CREAM MACHINE

Function: Ice Pan to create ice cream rolls.

**Dimensions**: Working area of 450x450mm, 355mm tall. See techical drawing for cut-out size.

Weight: Approx 35kg.

Construction: Multi-layer plate with cooling coils.

Electrics: CE rated, 220-240v 50Hz. Peak power 1100w.

Controller: 1m controller cable

1.5m power cable.

Temperature Range: -15°C to -30°C continuously adjustable.