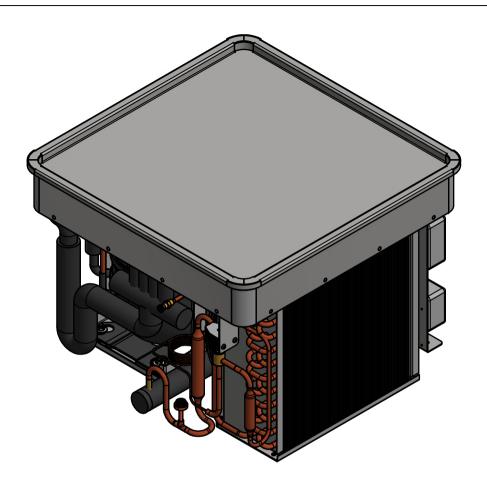

## ICE CREAM ROLL MACHINE

COUNTER DROP-IN - ICE PAN / ICE TEPPAN / ROLLED ICE CREAM MACHINE

Function: Ice Pan to create ice cream rolls.

**Dimensions**: Working area of 450x450mm, 355mm tall. See techical drawing for cut-out size.

Weight: Approx 35kg.

Construction: Multi-layer plate with cooling coils.

Electrics: CE rated, 220-240v 50Hz. Peak power 1100w.

Controller: 1m controller cable

1.5m power cable.

Temperature Range: -15°C to -30°C continuously adjustable.

Special Requirements: Supply and exhaust ventilation required. Approved fan kits available.

Refrigerant: R290. Approx 80g.

- icerollpro.com
- info@icerollpro.com
- (+44) 0333 335 5382
- Unit 57 Spaces Business Centre, 15-17 Ingate Place, London SW8 3NS, UK.