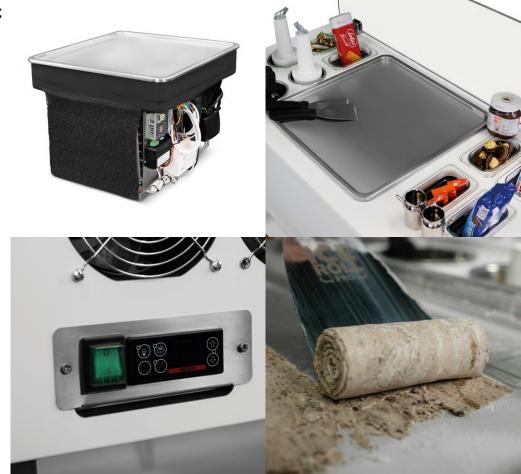

## ICE CREAM ROLL MACHINE

COUNTER DROP-IN - ICE PAN / ICE TEPPAN / ROLLED ICE CREAM MACHINE

Function: Ice Pan to create ice cream rolls.

**Dimensions**: Working area of 450x450mm, 355mm tall. See techical drawing for cut-out size.

Weight: Approx 35kg.

Construction: Multi-layer plate with cooling coils.

Electrics: CE rated, 220-240v 50Hz. Peak power 1100w.

Controller: 1m controller cable

1.5m power cable.

Temperature Range: -15°C to -30°C continuously adjustable.

Accessories: 1x Pair of Ice Roll Pro Scrapers included. Accessory packages available. Online training videos included. Onsite training available.

Warranty & Guarantee: 24 month warranty. Guaranteed to operate in +38°C ambient temperature.

Special Requirements: Supply and exhaust ventilation required. Approved fan kits available.

Refrigerant: R290. Approx 80g.

- icerollpro.com
- info@icerollpro.com
- (+44) 0333 335 5382
- Unit 57 Spaces Business Centre, 15-17 Ingate Place, London SW8 3NS, UK.